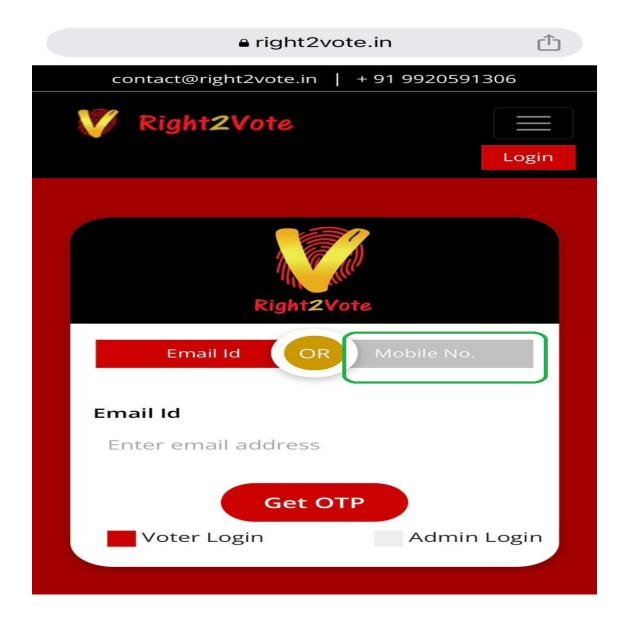

# 3. CLICK ON THE MOBILE:

# 4. ENTER YOUR REGISTERED MOBILE:

All the members are requested to use only registered (with IPS SZB) mobile number to receive the OTP and to login.

Note: You have to use your email if your mobile number is not registered with IPS SZB and email id is given to the office.