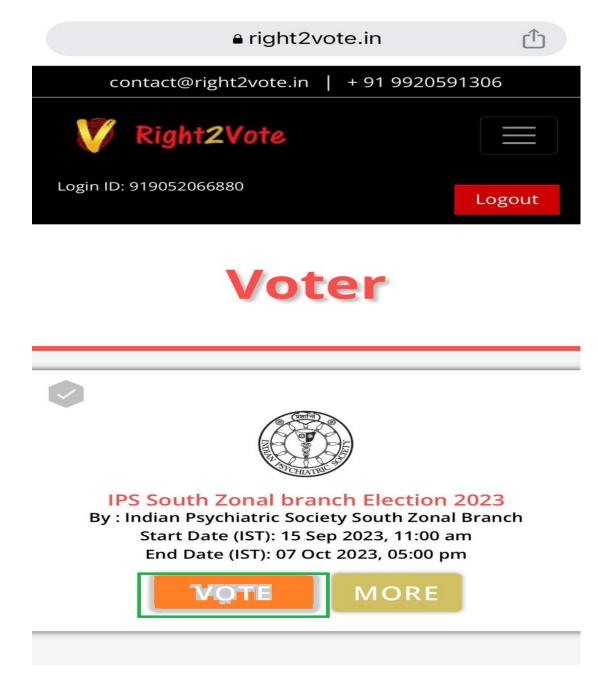

### 6. CLICK ON THE VOTE:

7. You will see the names of contestants. Select the contestant and submit your vote: